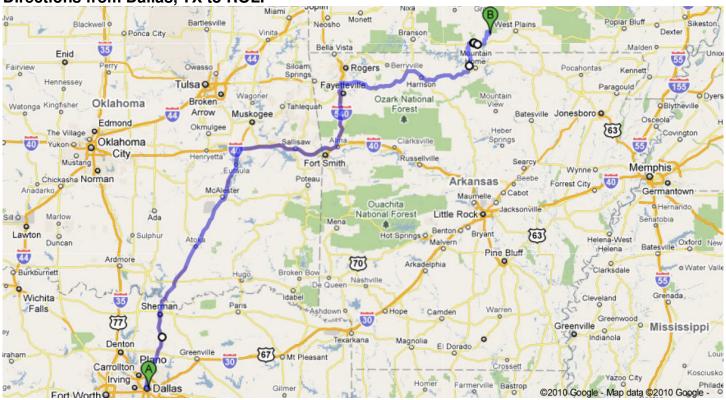

**Directions from Dallas, TX to ROLF** 

From Dallas TX, (approx. 8 hours driving time)

Hwy 75 North to Hwy 69.

Hwy 69 to Interstate 40.

Interstate 40 to Ft. Smith AR.

Interstate 540 to Springdale AR.

Hwy 412/Hwy 62 to Harrison AR.

Hwy 62/Hwy 412 to Gassville Ar.

Hwy 126 North to Midway AR.

Hwy 5 North to Missouri Hwy 160.

Turn RIGHT (East) on US-160 and travel to PP Hwy

Turn LEFT on PP Hwy and travel approx. 5.3 miles.

Turn LEFT (North) on H Hwy and travel approx. 6 miles.

To Crossroads Store (junction of Hwy. H. and 181)

Turn RIGHT (East) into Crossroads Store driveway, which is also County Rd. 372.

Continue 0.7 mile to County Rd. 365.

Turn right onto County Rd. 365 (actually a "Y")

Continue South 2.1 miles to the ROLF entrance on left.

You will see the ROLF SIGN at the drive entrance.

(Eckart Berry Farm sign @ junction of County Rd. 368 is 0.1 mile before the ROLF entrance).

Turn left into ROLF private drive and continue 1.5 miles to bottom of hill.